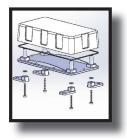

from

A durable, quality housing for your product. Quick turn-around and attainable minimum quantities. Made of ABS, your product can be surface mounted with the brackets, or portable with handle.

PORTABLE with Handle

INDUSTR

MOUNT with brackets

FOR MORE INFORMATION PLEASE

- Available with handle or with brackets
- Lid screws thread into brass inserts
- Box is waterproof IP65 (to 1')
- Box interior includes mounts for 3 or 5 position 3/8" OC Barrier Terminal Block (hardware not included, accepts No. 6 self-tapping screw).
- Complete with 4 x M4 Phillips pan head stainless steel screws
- Durable box has 3.9 mm thick wall
- Handle, if equipped, is aluminum; supplied with dress ferrules
- Brackets, if equipped, can be rotated 90°. Will accept up to M6 screws