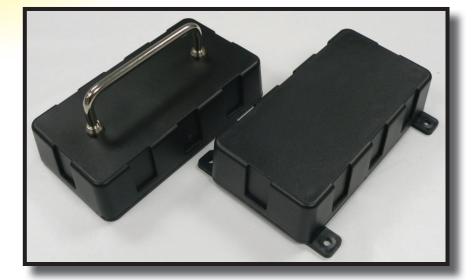

from

A durable, quality housing for your product. Quick turn-around and attainable minimum quantities. Made of ABS, your product can be surface mounted with the brackets, or portable with handle.

PORTABLE with Handle

INDUSTR

MOUNT with brackets

FOR MORE INFORMATION PLEASE

- Available with handle or with brackets
- Lid screws thread into brass inserts
- Box is waterproof IP65 (to 1')
- Box interior includes mounts for 3 or 5 position 3/8" OC Barrier Terminal Block (hardware not included, accepts No. 6 self-tapping screw).
- Complete with 4 x M4 Phillips pan head stainless steel screws
- Durable box has 3.9 mm thick wall
- Handle, if equipped, is aluminum; supplied with dress ferrules
- Brackets, if equipped, can be rotated 90°. Will accept up to M6 screws