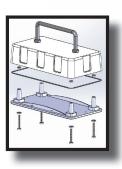

from

A durable, quality housing for your product. Quick turn-around and attainable minimum quantities. Made of ABS, your product can be surface mounted with the brackets, or portable with handle.

PORTABLE with Handle

INDUSTR

MOUNT with brackets

FOR MORE INFORMATION PLEASE

- Available with handle or with brackets
- Lid screws thread into brass inserts
- Box is waterproof IP65 (to 1')
- Box interior includes mounts for 3 or 5 position 3/8" OC Barrier Terminal Block (hardware not included, accepts No. 6 self-tapping screw).
- Complete with 4 x M4 Phillips pan head stainless steel screws
- Durable box has 3.9 mm thick wall
- Handle, if equipped, is aluminum; supplied with dress ferrules
- Brackets, if equipped, can be rotated 90°. Will accept up to M6 screws